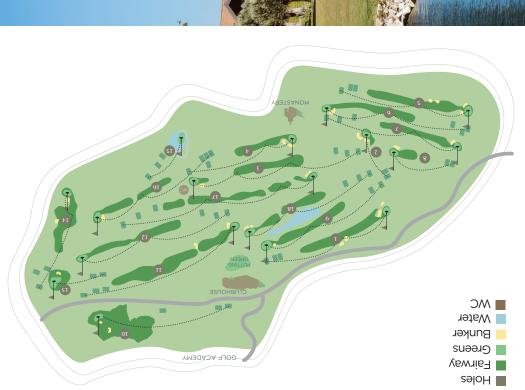

## 2. PENALTY AREAS (RULE 17)

Penalty areas are defined by Red/Yellow stakes or Red/Yellow lines. The extents of concrete penalty areas are defined by the walls/con-crete, the extents of all other penalty areas are defined by the line of Red/Yellow stakes. 2b) On holes 10 & 15 there has been a drop zone provided to give an extra relief option. 2c) If a ball lands on the 15th Green and then goes into the water another ball may be dropped back in line with the flag where it crossed the penalty area, dropped in the designated drop zone or played from the original position all under penalty of 1 stroke. It is not permitted to drop a ball on the error or immediate urran de Nuel 171d (NP(2)) green or immediate surround. Rule 17.1d (1)&(2).

### 3. NO PLAY ZONES

3. NO PLAY ZONES A no play zone is an area marked with Blue/Yellow/Red stakes with green tops and is a defined part of an abnormal course condition or a penalty area where play is not allowed and entry to this area is prohibited. An area defined by Blue Stakes with green tops is a no play zone under rule 161f. An area defined by Red/Yellow stakes with green tops is a no play zone penalty area. When the ball is in the no play zone within the penalty area the ball must not be played as it lies, and relief must be taken from interference by the no play zone under Rule 171e. under Rule 17.1.e.

### IRRIGATION LAKE HOLES 9 AND 18 (RULE 17)

If a ball comes to rest within the no play zone penalty area between holes 9 and 18 the ball must not be played, and relief must be taken under the penalty of one stroke (rule 17.1). Entry to this area is prohibited.